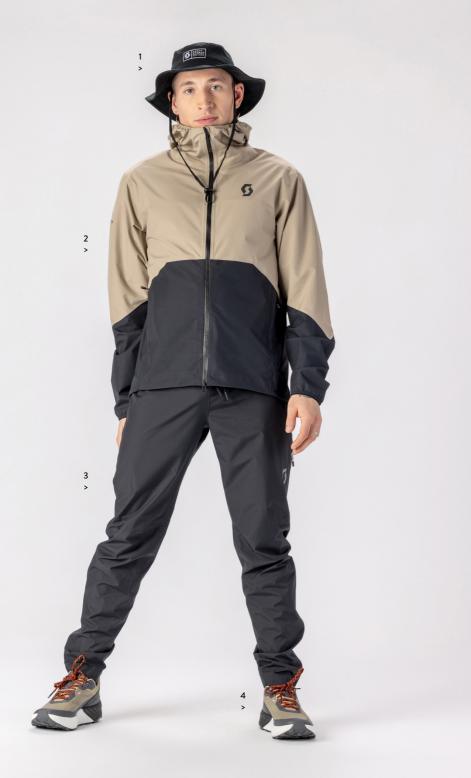

MEN

WOMEN

- 1 SCOTT DEFINED DRI SHORT-SLEEVE MEN'S TEE
  > 414475
- 2 SCOTT EXPLORAIR LIGHT MEN'S SHORTS421368
- 3 SCOTT KINABALU 3 SHOE > 417780

5 | 34

1 SCOTT HAT BUCKET > 408972

4 SCOTT KINABALU 3 SHOE > 417780

> 421342

> 414513

2 SCOTT EXPLORAIR LIGHT DRYO 2.5 LAYER MEN'S JACKET

3 SCOTT EXPLORAIR LIGHT DRYO 2.5L PANTS

- 1 SCOTT CAP TRUCKET
  > 4193794
- 2 SCOTT EXPLORAIR LIGHT DRYO 2.5 LAYER WOMEN'S JACKET
- > 421373
- 3 SCOTT DEFINED DRI SHORT-SLEEVE WOMENS' TEE
- > 414479
- 4 SCOTT EXPLORAIR LIGHT WOMEN'S PANTS > 421400