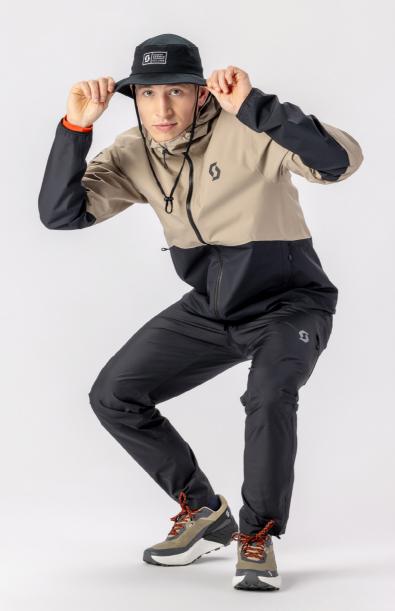

### FOUNDATIONAL/ESSENTIAL

The foundational/essential color group for women has a sense of mystery and escapism with the dark blue, but the sugar pink brings some calm and comfort for a relaxed style. For men, this color group also represents escapism, as well as joy and energy, with a touch of stability thanks to the toast beige.

MEN

WOMEN

- 1 SCOTT DEFINED DRI SHORT-SLEEVE MEN'S TEE
  > 414475
- 2 SCOTT EXPLORAIR LIGHT MEN'S SHORTS421368
- 3 SCOTT KINABALU 3 SHOE > 417780

5 | 34

1 SCOTT HAT BUCKET > 408972

4 SCOTT KINABALU 3 SHOE > 417780