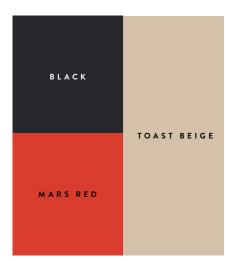

### FOUNDATIONAL/ESSENTIAL

The foundational/essential color group for women has a sense of mystery and escapism with the dark blue, but the sugar pink brings some calm and comfort for a relaxed style. For men, this color group also represents escapism, as well as joy and energy, with a touch of stability thanks to the toast beige.