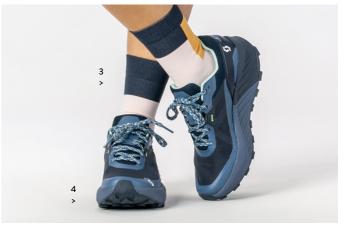

MEN

WOMEN

- 1 SCOTT DEFINED DRI SHORT-SLEEVE MEN'S TEE
  > 414475
- 2 SCOTT EXPLORAIR LIGHT MEN'S SHORTS421368
- 3 SCOTT KINABALU 3 SHOE > 417780

5 | 34

1 SCOTT HAT BUCKET > 408972

4 SCOTT KINABALU 3 SHOE > 417780