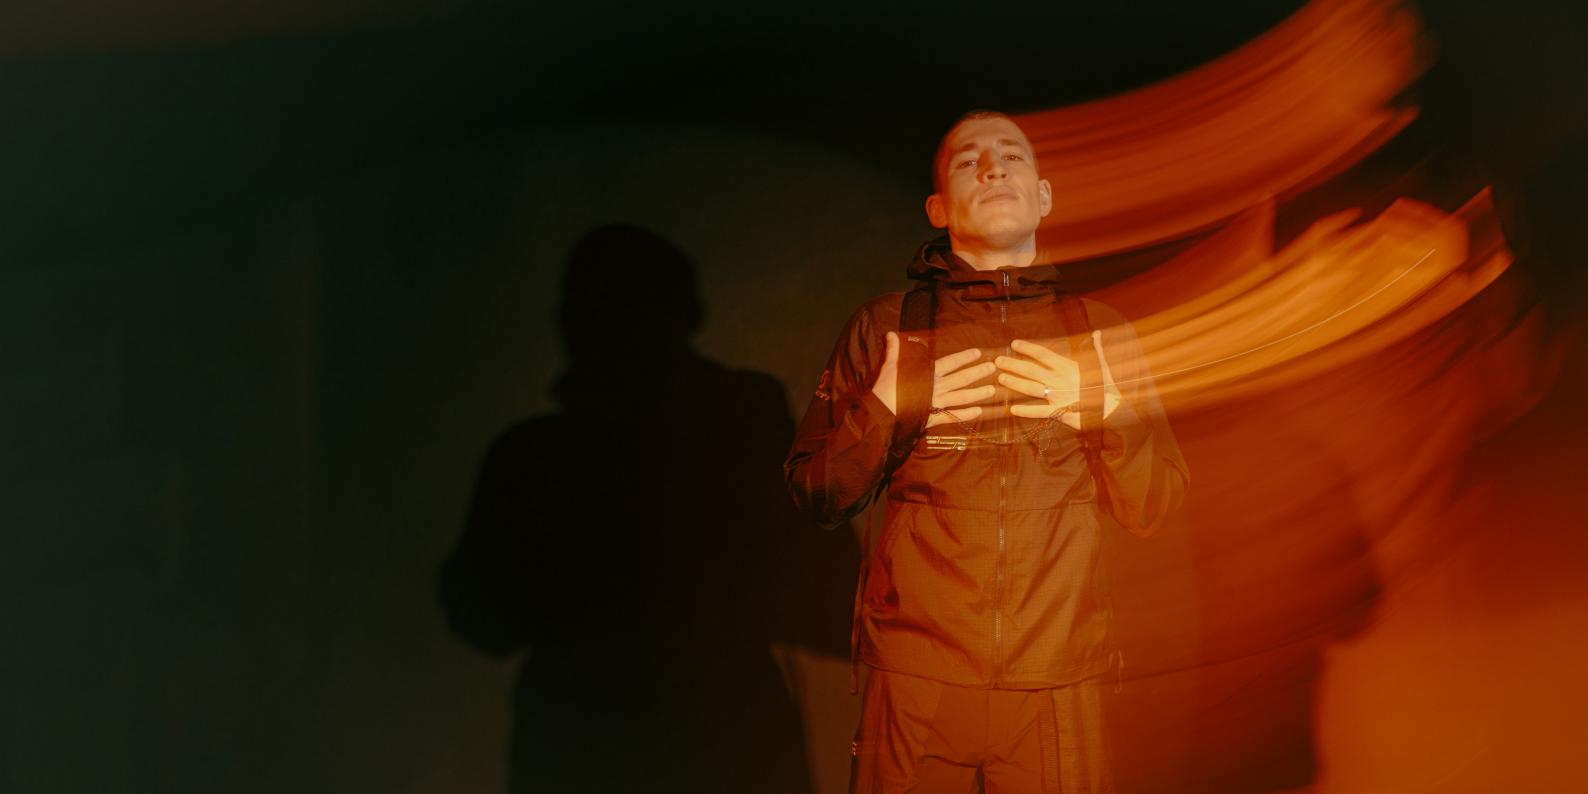

### FOUNDATIONAL/ESSENTIAL

The foundational/essential color group for women has a sense of mystery and escapism with the dark blue, but the sugar pink brings some calm and comfort for a relaxed style. For men, this color group also represents escapism, as well as joy and energy, with a touch of stability thanks to the toast beige.