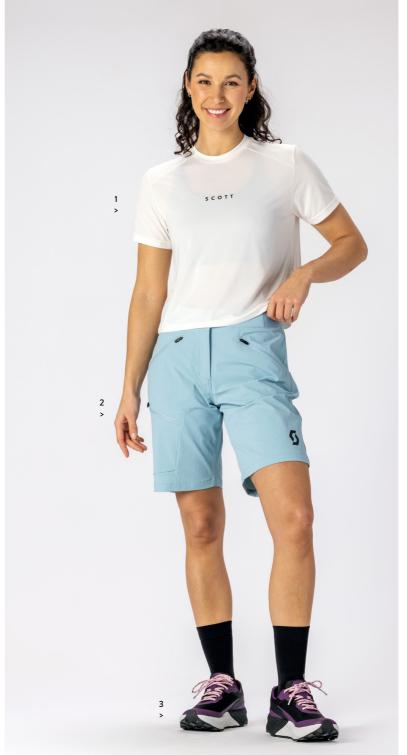

### FOUNDATIONAL/ESSENTIAL

The foundational/essential color group for women has a sense of mystery and escapism with the dark blue, but the sugar pink brings some calm and comfort for a relaxed style. For men, this color group also represents escapism, as well as joy and energy, with a touch of stability thanks to the toast beige.

MEN

WOMEN

- 1 SCOTT DEFINED DRI SHORT-SLEEVE MEN'S TEE
  > 414475
- 2 SCOTT EXPLORAIR LIGHT MEN'S SHORTS421368
- 3 SCOTT KINABALU 3 SHOE > 417780

5 | 34

1 SCOTT HAT BUCKET > 408972

4 SCOTT KINABALU 3 SHOE > 417780