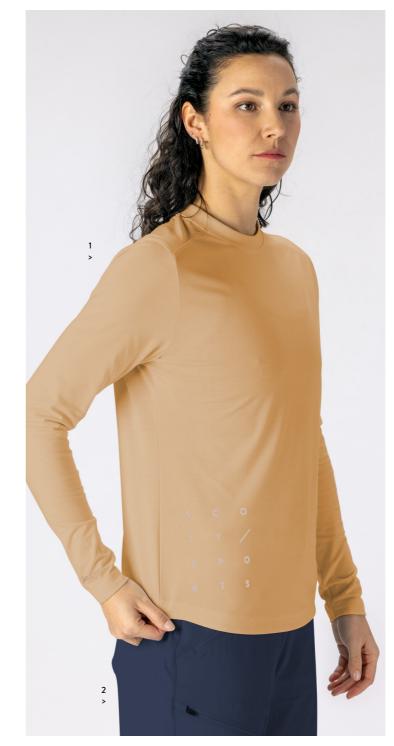

### FOUNDATIONAL/ESSENTIAL

The foundational/essential color group for women has a sense of mystery and escapism with the dark blue, but the sugar pink brings some calm and comfort for a relaxed style. For men, this color group also represents escapism, as well as joy and energy, with a touch of stability thanks to the toast beige.

MEN

WOMEN

- 1 SCOTT DEFINED DRI SHORT-SLEEVE MEN'S TEE
  > 414475
- 2 SCOTT EXPLORAIR LIGHT MEN'S SHORTS421368
- 3 SCOTT KINABALU 3 SHOE > 417780

5 | 34

1 SCOTT HAT BUCKET > 408972

4 SCOTT KINABALU 3 SHOE > 417780