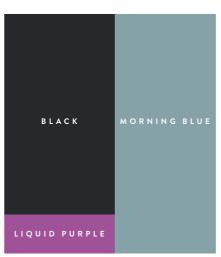

### FOUNDATIONAL/ESSENTIAL

The foundational/essential color group for women has a sense of mystery and escapism with the dark blue, but the sugar pink brings some calm and comfort for a relaxed style. For men, this color group also represents escapism, as well as joy and energy, with a touch of stability thanks to the toast beige.