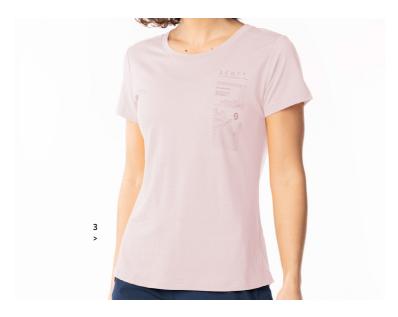

### FOUNDATIONAL/ESSENTIAL

The foundational/essential color group for women has a sense of mystery and escapism with the dark blue, but the sugar pink brings some calm and comfort for a relaxed style. For men, this color group also represents escapism, as well as joy and energy, with a touch of stability thanks to the toast beige.

MEN

WOMEN

- 1 SCOTT DEFINED DRI SHORT-SLEEVE MEN'S TEE
  > 414475
- 2 SCOTT EXPLORAIR LIGHT MEN'S SHORTS421368
- 3 SCOTT KINABALU 3 SHOE > 417780

5 | 34

1 SCOTT HAT BUCKET > 408972

4 SCOTT KINABALU 3 SHOE > 417780