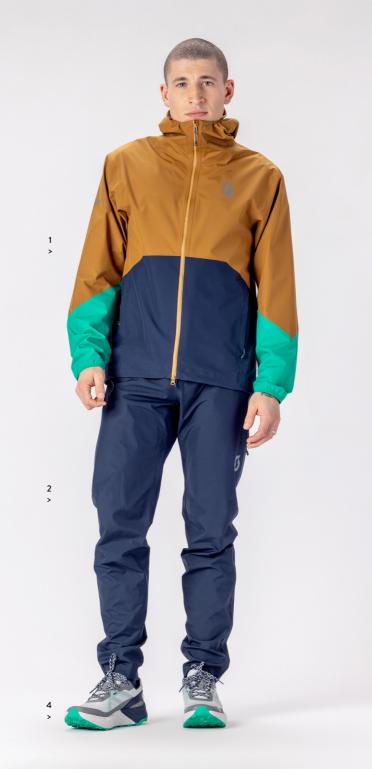

MEN

WOMEN

- 1 SCOTT ENDURANCE TECH WINDBREAKER MEN'S JACKET > 421343
- 2 SCOTT ENDURANCE LT MEN'S TANK403254
- 3 SCOTT ENDURANCE VENTED MEN'S SHORTS > 421350
- 4 SCOTT PURSUIT RIDE 2 SHOE > 422577

- 1 SCOTT EXPLORAIR JACKET 2.5L DRYO MEN'S > 421342
- 2 SCOTT PANTS EXPLORAIR 2.5L DRYO > 414513
- 3 SCOTT BLOCK STRIPE CREW SOCK > 409453
- 4 SCOTT KINABALU 3 SHOE > 417780