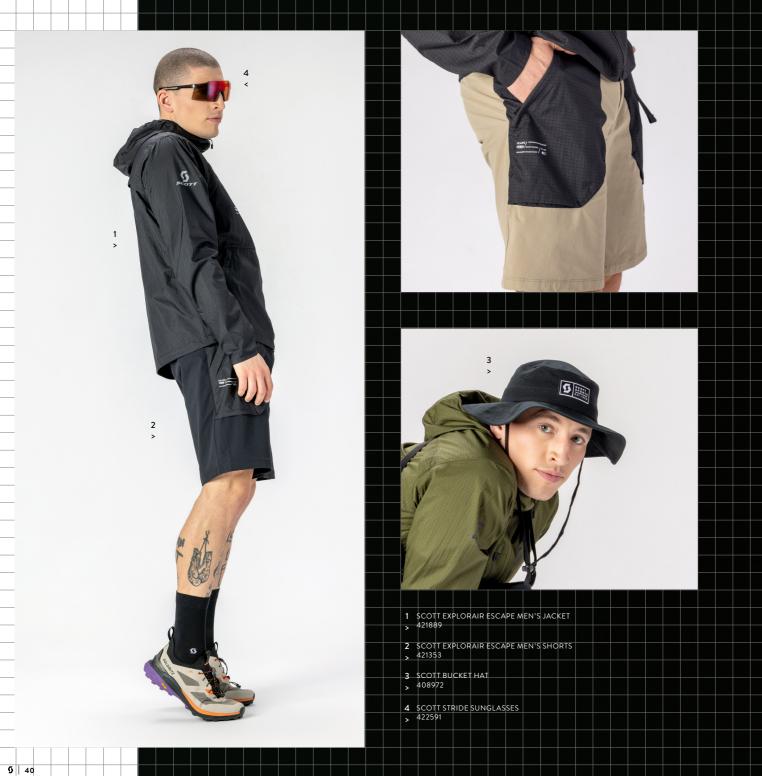

## FREEDOM TO EXPLORE. ESCAPE.

1 SCOTT EXPLORAIR ESCAPE WOMEN'S JACKET
> 421888

2 SCOTT EXPLORAIR ESCAPE WOMEN'S SHORTS > 421404

3 SCOTT ICON CAP > 282117