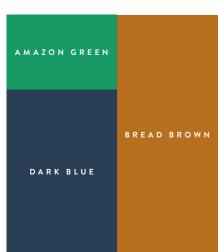

### N A T U R E / E V O L U T I O N

The nature/evolution color group represents self-expression, joy and freedom. Liquid purple and amazon green are mysterious and magic colors that push you to get inspired and to meditate. Touching on neutral colours with dark blue, black and morning blue, we bring a calming mood to explore the outdoors.