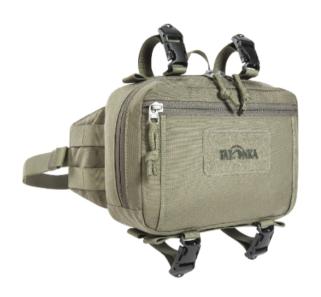

## 1339 Hip & Bar Pouch BC

Measurements: 24 x 16 x 7,5 cm

Volume: 5 l

Weight: 310 g

Fabric 1: Cordura ® 500 den Eco

color: 040 black

332 stone grey olive

Hip bag made of robust Cordura, can also be used as a handlebar bag. The Hip & Bar Pouch BC offers a practical compartment and is padded on the back for comfortable carrying. Adjustable straps with buckles on the top of the bag allow easy attachment to the handlebars, the hip belt is then stowed behind the padding on the back. The bag has a PFC/PFAS-free DWR finish.