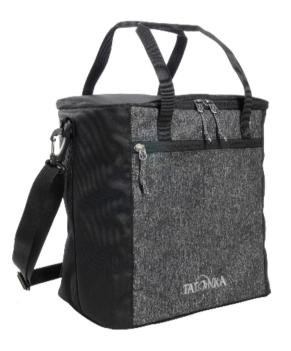

## 2825 Cooler Bag Six Pack

| Measurements:      | 30 x 29 x 19 cm  |
|--------------------|------------------|
| Inside Dimensions: | 29 x 28 x 18 cm  |
| Volume:            | 16 I             |
| Weight:            | 615 g            |
| Fabric 1:          | Melange Tex Eco  |
| Fabric 2:          | reTex 6.6 Eco    |
|                    |                  |
| color:             | 004 navy         |
|                    | 047 bordeaux red |
|                    | 220 off black    |
|                    | 220 off black    |

Practical cooler bag with handles and carrying strap, ideal for storing bottles. The Cooler Pack Six Pack has a removable, padded divider for six bottles and the lid can be pulled open completely for easy loading. A separate compartment at the bottom holds the cooling elements. The bag has a PFC/PFAS-free DWR finish.